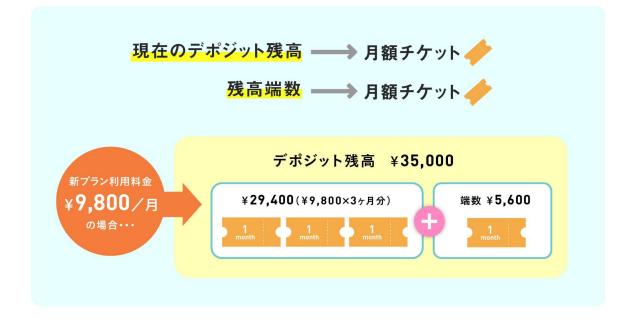

#### If you have deposit balance as of August 31st, 2023

Deposits remaining as of August 31st, 2023 will be automatically converted to tickets for the new plan and additional users at the time of contract renewal on September 1st, 2023. (Any fractional amount will be rounded up and given as a ticket for one month's worth of new plan and additional users.)